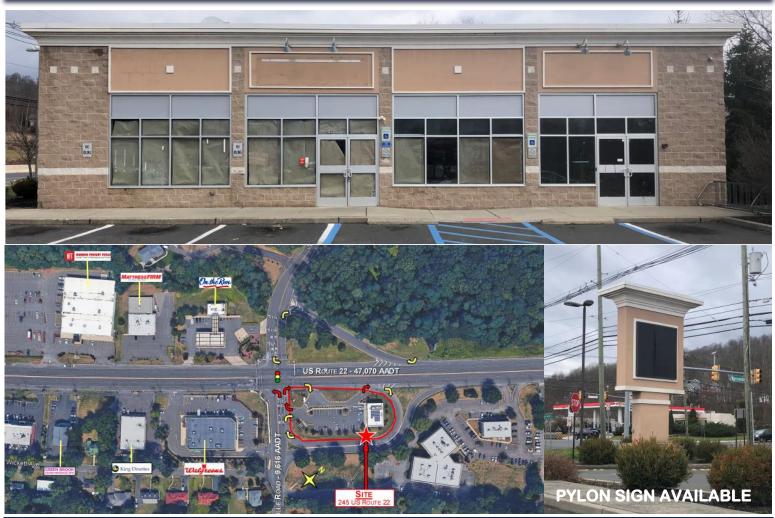

## SPACE AVAILABLE 245 US ROUTE 22 GREEN BROOK, NJ

Size: 3,100 Sq. Ft.
Asking Rent: Upon Request

Lease Term: Substantial Term Remaining

Parking: 31 Spots

Corner Location Excellent Visibility With Parking

US Route 22 47,070 AADT Warrenville Road 9,616 AADT

FOR ADDITIONAL INFORMATION CONTACT:

**David Szabo** 

Phone: (201) 292-4647 Ext.1

Cell: (914) 275-7076

Email: dszabo@bkrretail.com

440 West Street, Suite 320, Fort Lee, New Jersey 07024 www.bkrretail.com