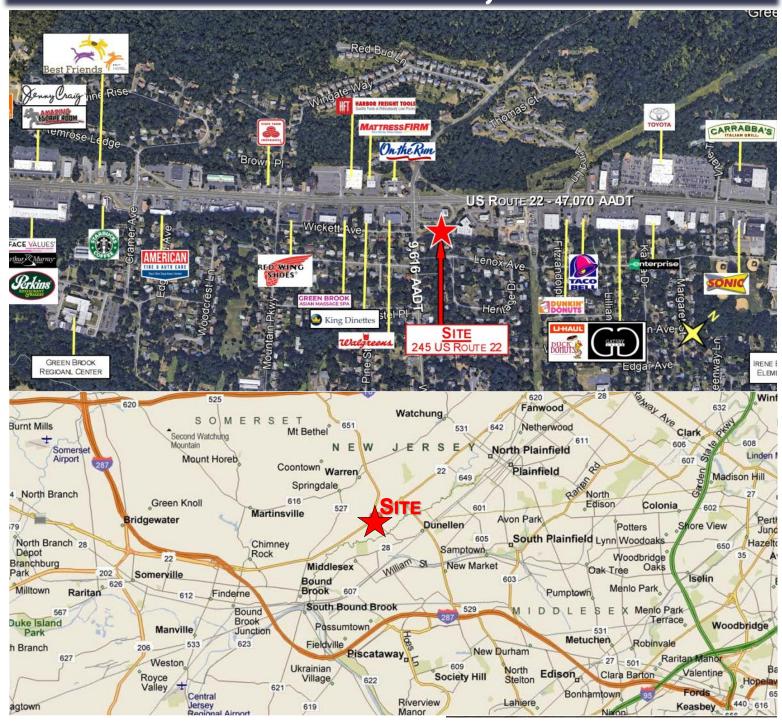

## **DEMOGRAPHICS:**

1 mile 3 miles 5 miles Population: 8,192 78,882 204,023 Households: 2.891 27,521 69,718 Avg. HH Inc.: \$144,273 \$131,224 \$136,855 **Daytime Pop:** 25,398 97.046 3.357

**Traffic Counts:** 

US Route 22 47,070 AADT Warrenville Road 9,616 AADT

FOR ADDITIONAL INFORMATION CONTACT:

**David Szabo** 

Phone: (201) 292-4647 Ext.1

Cell: (914) 275-7076

Email: dszabo@bkrretail.com

440 West Street, Suite 320, Fort Lee, New Jersey 07024 www.bkrretail.com